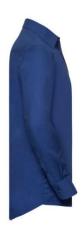

### **Specification**

RUSSELL Men's Long Sleeve Shirt EASY CARE OXFORD.Ideal choice for corporate wear because everyone looks good.Classical collar with or without buttons, two buttons on cuff.70% Cotton / 30% Oxford polyester, 130/135 g / m2.Wash at 40 degrees.EASY CARE - fast drying, easy to iron 18/45/60