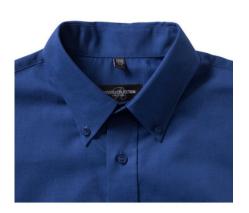

# RUSSELL EASY CARE OXFORD MEN'S LS ECARE OXFRD SHIRT, LONG SLEEVE SHIRT

#### **Basic informations**

Color: Bright royal

Size: 3XL

### **Specification**

RUSSELL Men's Long Sleeve Shirt EASY CARE OXFORD.Ideal choice for corporate wear because everyone looks good.Classical collar with or without buttons, two buttons on cuff.70% Cotton / 30% Oxford polyester, 130/135 g / m2.Wash at 40 degrees.EASY CARE - fast drying, easy to iron 18/45/60