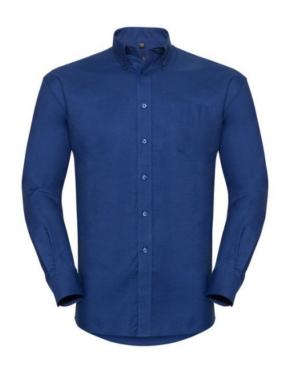

# RUSSELL EASY CARE OXFORD MEN'S LS ECARE OXFRD SHIRT, LONG SLEEVE SHIRT

#### **Basic informations**

Color: Bright royal

Size: 3XL

### **Specification**

RUSSELL Men's Long Sleeve Shirt EASY CARE OXFORD.Ideal choice for corporate wear because everyone looks good.Classical collar with or without buttons, two buttons on cuff.70% Cotton / 30% Oxford polyester, 130/135 g / m2.Wash at 40 degrees.EASY CARE - fast drying, easy to iron 18/45/60