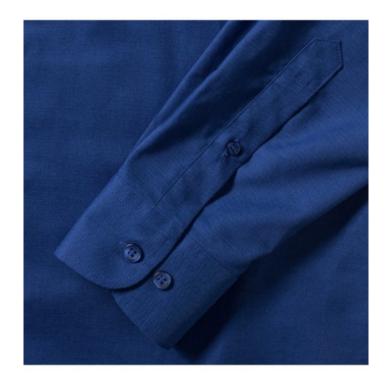

### **Specification**

RUSSELL Men's Long Sleeve Shirt EASY CARE OXFORD.Ideal choice for corporate wear because everyone looks good.Classical collar with or without buttons, two buttons on cuff.70% Cotton / 30% Oxford polyester, 130/135 g / m2.Wash at 40 degrees.EASY CARE - fast drying, easy to iron 18/45/60