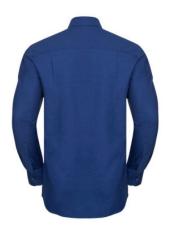

### **Specification**

RUSSELL Men's Long Sleeve Shirt EASY CARE OXFORD.Ideal choice for corporate wear because everyone looks good.Classical collar with or without buttons, two buttons on cuff.70% Cotton / 30% Oxford polyester, 130/135 g / m2.Wash at 40 degrees.EASY CARE - fast drying, easy to iron 18/45/60